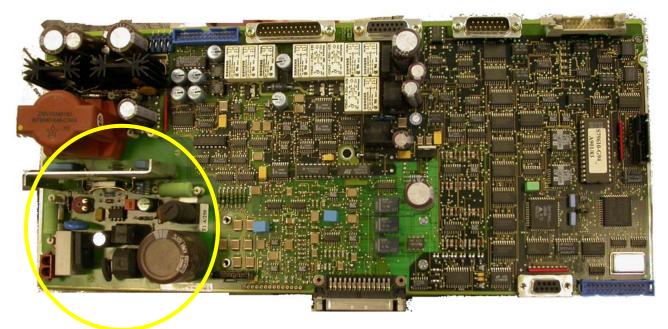

Typical values of Hcu = High # i.e. 5.9 Normal stand by = 1.9

Fix to error code 5.

The D-20 inverter board for the K710/K760 is shown in the picture below:

The following region of the D-20 card is magnified and shows the 35 V 100 uFd electrolytic surface mount capacitor that a listed failure on this D-20 board.