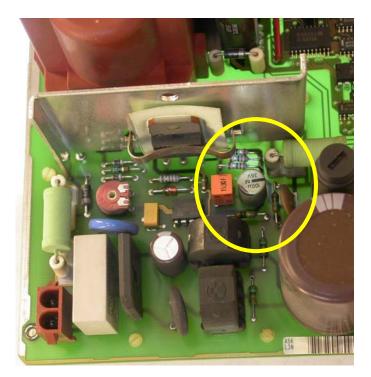

Typical values of Hcu = High # i.e. 5.9 Normal stand by = 1.9

Fix to error code 5.

The D-20 inverter board for the K710/K760 is shown in the picture below:

The following region of the D-20 card is magnified and shows the 35 V 100 uFd electrolytic surface mount capacitor that a listed failure on this D-20 board.