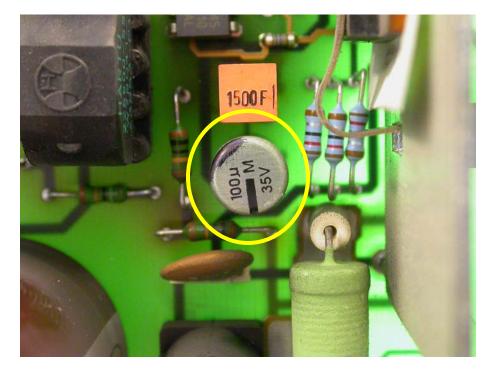

## Repair of 35 V 100 uFd electrolytic capacitor on D-20 board.

The failure mode of the D-20 board is reported as Error code 5 on the LCD display of the X-ray generator.

Two error modes are often reported in two alternate states: a) The X-ray generator power will turn on but to standby mode only, any further power up reports error code 5 b)., when turning on the X-ray generator, it shuts down immediately with error code 5

The 35 V 100 uFd electrolytic capacitor is replaced with a 50 v 100 uFd electrolytic alum capacitor with radial leads.

The corresponding side of this surface mount board is shown below.

The circled area indicates the pin out position for the capacitor for soldering.